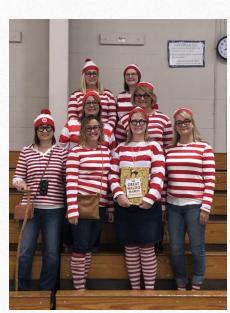

We helped coordinate a staff outing.

We had a Christmas bingo for staff members

Implemented an Above and Beyond quarterly drawing for gift cards, jeans days, and duty free days. Dungy (2010) stated that, "A healthy culture values its people." (p 166)

## FRIEDMAN PARK

NES STAFF (and a guest) FALL GATHERING

Saturday October 19, 2019 

CORN HOLE TOURNAMENT

BONFIRE

PLEASE COME JOIN THE FUN & LAUGHTER!! RSVP & \$10 due by September 27.

• We had a Christmas bingo and Secret Santa for staff members.