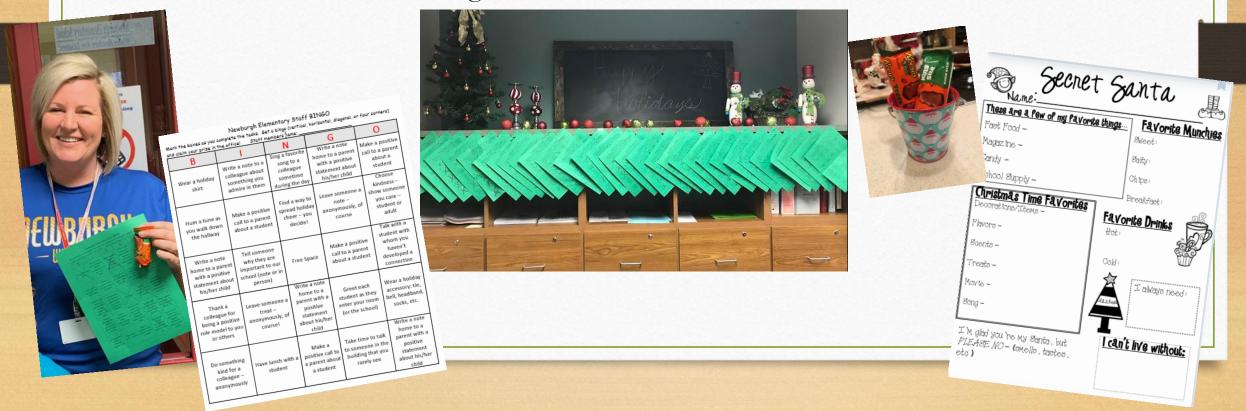

## FRIEDMAN PARK

NES STAFF (and a guest) FALL GATHERING

Saturday October 19, 2019 

CORN HOLE TOURNAMENT

BONFIRE

PLEASE COME JOIN THE FUN & LAUGHTER!! RSVP & \$10 due by September 27.

• We had a Christmas bingo and Secret Santa for staff members.