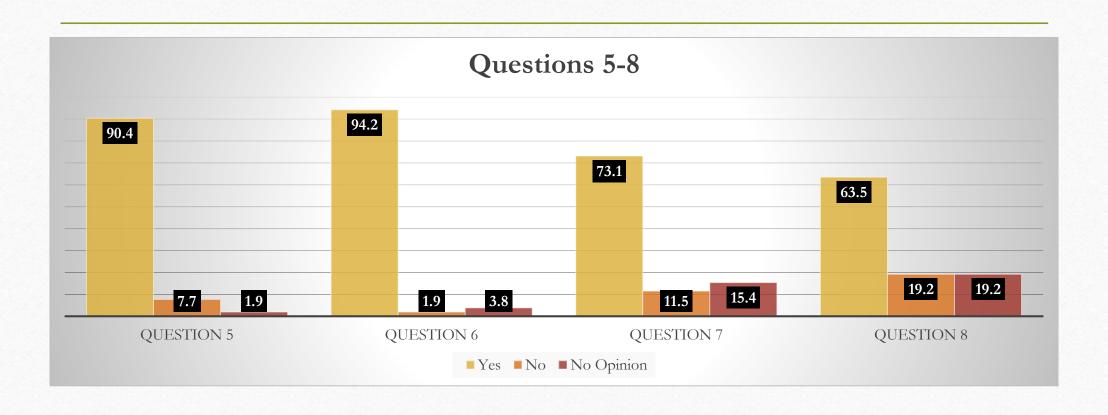

#### **Data Collection**

All staff members were sent a Google survey with the following questions:

- 1. Do you feel the climate (culture) within the building is better this year?
- 2. Do you think staff morale has increased?
- 3. Do you feel adequately informed through email, staff meetings, etc.?
- 4. Do you feel that if you have concerns they are (or would be) addressed?
- 5. Do you feel appreciated and respected for the work that you do?
- 6. Do you feel you are given opportunities to lead or participate in activities within the building?
- 7. Do you feel you are given ample opportunities to attend professional development?
- 8. Do you feel you are given an appropriate amount of time to collaborate with colleagues?
- 9. Do you feel satisfaction with your job?
- 10. Do you feel you are putting effort into being better in your position?

#### **Our Data**

In order to create a picture of what we learned, we analyzed the results from our survey. Survey results indicate that the climate in the building is better since changes have been made this year to the school culture. The result of increasing social events, recognition, and communication has proven impactful to the majority of our staff members. Morale is higher than in past years; and, based on survey results and comments, job satisfaction has increased. This increased job satisfaction has inspired richer, more engaging instruction and better job performance.

#### **Our Discoveries**

Learning Statement One: Staff morale is a combination of emotions, attitudes, outlooks, and satisfaction. By being sincere and respectful, empowering staff members with the ability and resources to do their jobs, and recognizing them for their effort, it has been a smooth transition and we feel morale has increased throughout the building.

Learning Statement Two: Our teachers are collaborating more and attending district level PD in order to improve their practice and offer richer, more engaging instruction. They are also stepping up to take on more leadership roles in the building and contributing to the success of the school as a whole by volunteering at athletic events and participating in after-school functions.

Learning Statement Three: We have found that our staff seems happy this year and pleased with their positions. The positive vibe in the building has led to healthy relationships between staff members and enhanced relationships between students and staff.