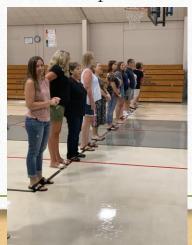

Compass Points- Lisa will introduce and send grade levels to cones to Compass Points- Lisa will introduce and send grade levels to cones to complete activity. Ask for a leader in each grade level to lead team through

complete activity. Ask for a leader in each grade level to lead team through the activity. After groups discuss, Lisa lead discussion on what we learned

Paper, Rock, Scissors in hallway. To get them excited, could we tell Paper, Rock, Scissors in hallway. To get them excited, could we tell them the winner of this gets a jeans day? Cathy will lead this ... final 2 will