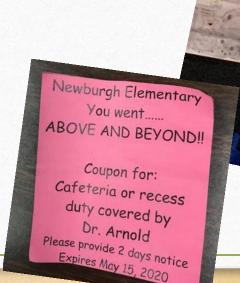

• Implemented an Above and Beyond quarterly drawing for gift cards, jeans days, and duty free days. Dungy (2010) stated that, "A healthy culture values

its people." (p 166)

You've earned a day of your choice to wear jeans, with your favorite NES spirit wear.
To redeem, turn into Abbey in the office.