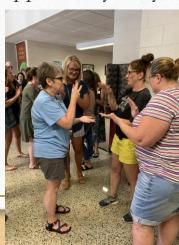

#### Music Playing as teachers enter NES Teacher Retreat

Introduction - Holly lead

Step forward get to know you activity – Lisa lead

Get in groups – Names are displayed on tables

Cell phone pics - Cathy will give instructions- groups will share with each