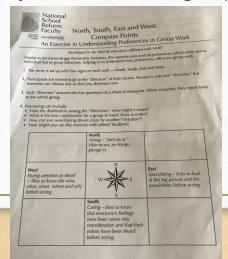

Compass Points- Lisa will introduce and send grade levels to cones to Compass Points- Lisa will introduce and send grade levels to cones to complete activity. Ask for a leader in each grade level to lead team through

complete activity. Ask for a leader in each grade level to lead team through the activity. After groups discuss, Lisa lead discussion on what we learned

Paper, Rock, Scissors in hallway. To get them excited, could we tell Paper, Rock, Scissors in hallway. To get them excited, could we tell them the winner of this gets a jeans day? Cathy will lead this ... final 2 will