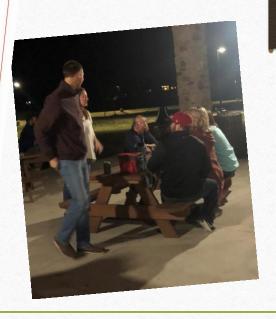

• We helped coordinate a staff outing.

## FRIEDMAN PARK

NES STAFF (and a guest) FALL GATHERING

Saturday October 19, 2019 

CORN HOLE TOURNAMENT

BONFIRE

PLEASE COME JOIN THE FUN & LAUGHTER!! RSVP & \$10 due by September 27.

• We had a Christmas bingo and Secret Santa for staff members.