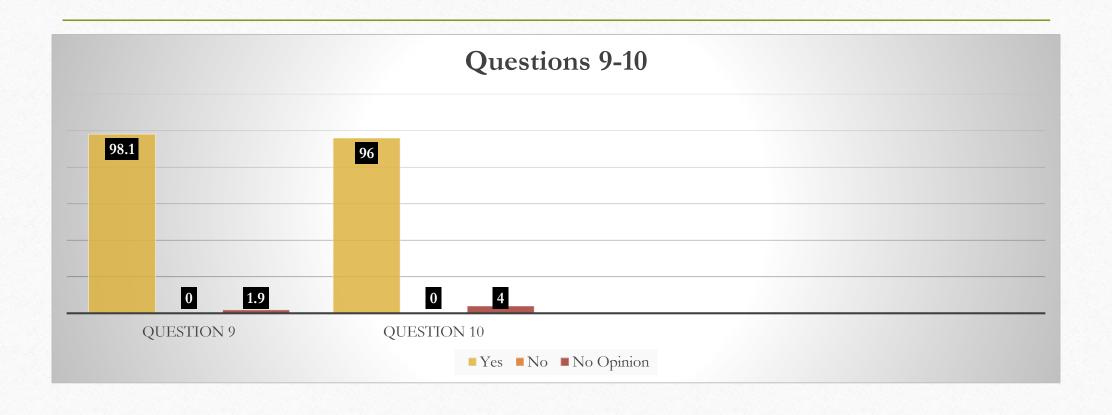

#### **Data Collection**

All staff members were sent a Google survey with the following questions:

- 1. Do you feel the climate (culture) within the building is better this year?
- 2. Do you think staff morale has increased?
- 3. Do you feel adequately informed through email, staff meetings, etc.?
- 4. Do you feel that if you have concerns they are (or would be) addressed?
- 5. Do you feel appreciated and respected for the work that you do?
- 6. Do you feel you are given opportunities to lead or participate in activities within the building?
- 7. Do you feel you are given ample opportunities to attend professional development?
- 8. Do you feel you are given an appropriate amount of time to collaborate with colleagues?
- 9. Do you feel satisfaction with your job?
- 10. Do you feel you are putting effort into being better in your position?

#### **Our Data**

In order to create a picture of what we learned, we analyzed the results from our survey. Survey results indicate that the climate in the building is better since changes have been made this year to the school culture. The result of increasing social events, recognition, and communication has proven impactful to the majority of our staff members. Morale is higher than in past years; and, based on survey results and comments, job satisfaction has increased. This increased job satisfaction has inspired richer, more engaging instruction and better job performance.

#### **Our Discoveries**

Learning Statement One: Staff morale is a combination of emotions, attitudes, outlooks, and satisfaction. By being sincere and respectful, empowering staff members with the ability and resources to do their jobs, and recognizing them for their effort, it has been a smooth transition and we feel morale has increased throughout the building.

Learning Statement Two: Our teachers are collaborating more and attending district level PD in order to improve their practice and offer richer, more engaging instruction. They are also stepping up to take on more leadership roles in the building and contributing to the success of the school as a whole by volunteering at athletic events and participating in after-school functions.

Learning Statement Three: We have found that our staff seems happy this year and pleased with their positions. The positive vibe in the building has led to healthy relationships between staff members and enhanced relationships between students and staff.