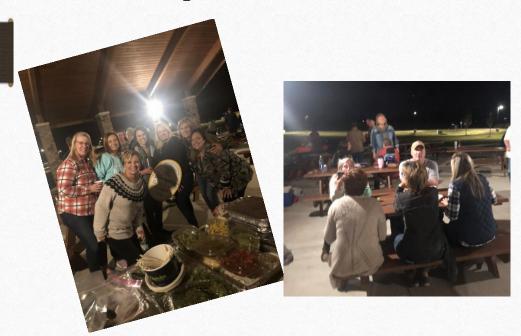

• We helped coordinate a staff outing.

## FRIEDMAN PARK

NES STAFF (and a guest) FALL GATHERING

Saturday October 19, 2019 

CORN HOLE TOURNAMENT

BONFIRE

PLEASE COME JOIN THE FUN & LAUGHTER!! RSVP & \$10 due by September 27.

• We had a Christmas bingo and Secret Santa for staff members.