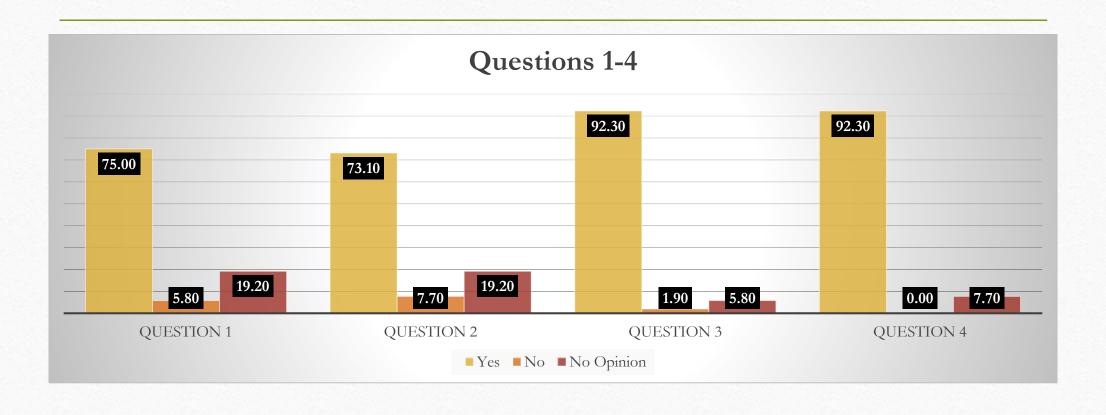

#### **Data Collection**

All staff members were sent a Google survey with the following questions:

- 1. Do you feel the climate (culture) within the building is better this year?
- 2. Do you think staff morale has increased?
- 3. Do you feel adequately informed through email, staff meetings, etc.?
- 4. Do you feel that if you have concerns they are (or would be) addressed?
- 5. Do you feel appreciated and respected for the work that you do?
- 6. Do you feel you are given opportunities to lead or participate in activities within the building?
- 7. Do you feel you are given ample opportunities to attend professional development?
- 8. Do you feel you are given an appropriate amount of time to collaborate with colleagues?
- 9. Do you feel satisfaction with your job?
- 10. Do you feel you are putting effort into being better in your position?

#### **Our Data**

In order to create a picture of what we learned, we analyzed the results from our survey. Survey results indicate that the climate in the building is better since changes have been made this year to the school culture. The result of increasing social events, recognition, and communication has proven impactful to the majority of our staff members. Morale is higher than in past years; and, based on survey results and comments, job satisfaction has increased. This increased job satisfaction has inspired richer, more engaging instruction and better job performance.